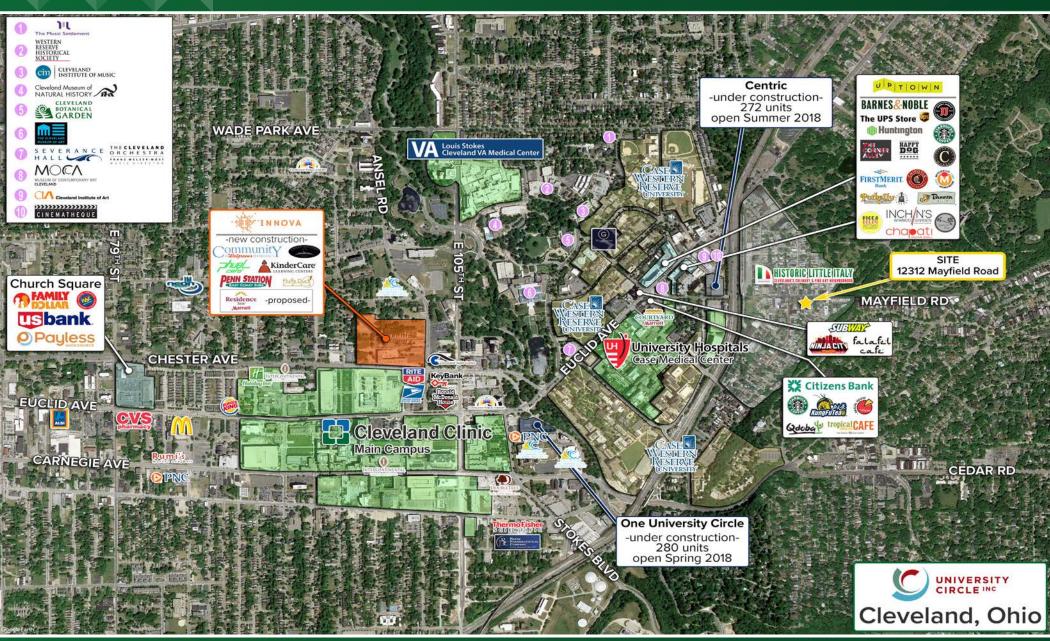

### Little Italy Development 12312 Mayfield Road, Cleveland, OH 44106

#### **PROPERTY OVERVIEW**

- $\times$  1,428 SF and 4,500 SF Available
- × New Construction Retail / Office Space
- × Units Ranging from 1,428 SF to 6,281 SF
- × Excellent Mayfield Road Frontage
- × Mixed-Use Development with 32 Apartments
- × Walking Distance to Case Western Reserve, University Circle, Hospitals, Museums and More
- × Available for Immediate Occupancy