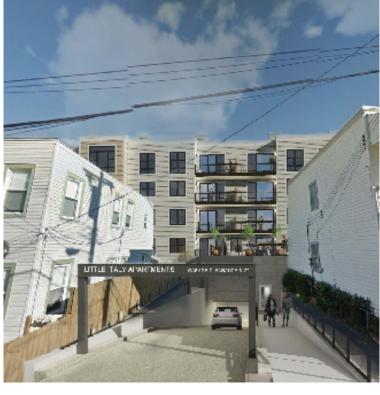

#### **PROPERTY OVERVIEW**

- $\times$  1,428 SF and 4,500 SF Available
- × New Construction Retail / Office Space
- × Units Ranging from 1,428 SF to 6,281 SF
- × Excellent Mayfield Road Frontage
- × Mixed-Use Development with 32 Apartments
- × Walking Distance to Case Western Reserve, University Circle, Hospitals, Museums and More
- × Available for Immediate Occupancy

## Little Italy Development 12312 Mayfield Road, Cleveland, OH 44106