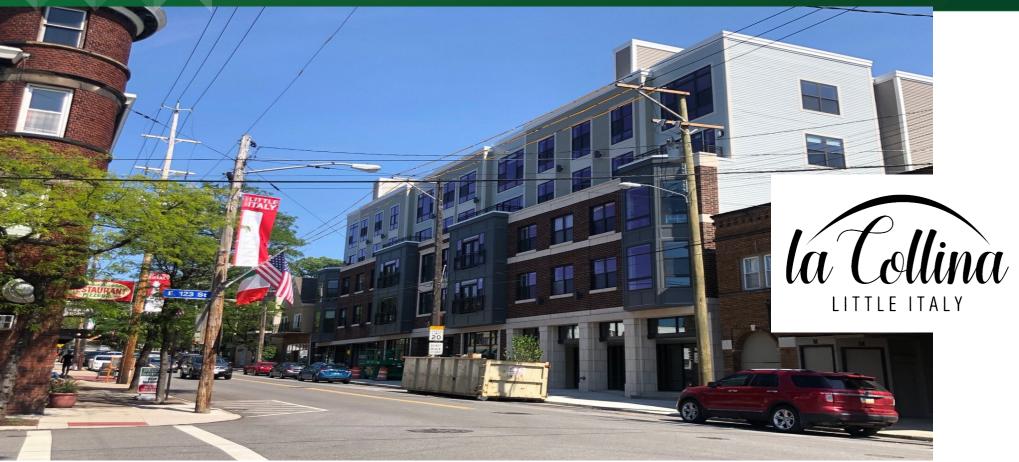

### Little Italy Development 12312 Mayfield Road, Cleveland, OH 44106

#### **PROPERTY OVERVIEW**

- $\times$  1,428 SF and 4,500 SF Available
- × New Construction Retail / Office Space
- × Units Ranging from 1,428 SF to 6,281 SF
- × Excellent Mayfield Road Frontage
- × Mixed-Use Development with 32 Apartments
- × Walking Distance to Case Western Reserve, University Circle, Hospitals, Museums and More
- × Available for Immediate Occupancy