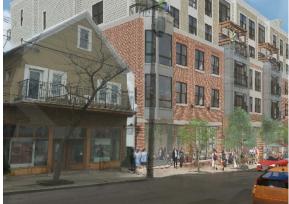

### Little Italy Development 12312 Mayfield Road, Cleveland, OH 44106

#### **PROPERTY OVERVIEW**

- $\times$  1,428 SF and 4,500 SF Available
- × New Construction Retail / Office Space
- × Units Ranging from 1,428 SF to 6,281 SF
- × Excellent Mayfield Road Frontage
- × Mixed-Use Development with 32 Apartments
- × Walking Distance to Case Western Reserve, University Circle, Hospitals, Museums and More
- × Available for Immediate Occupancy