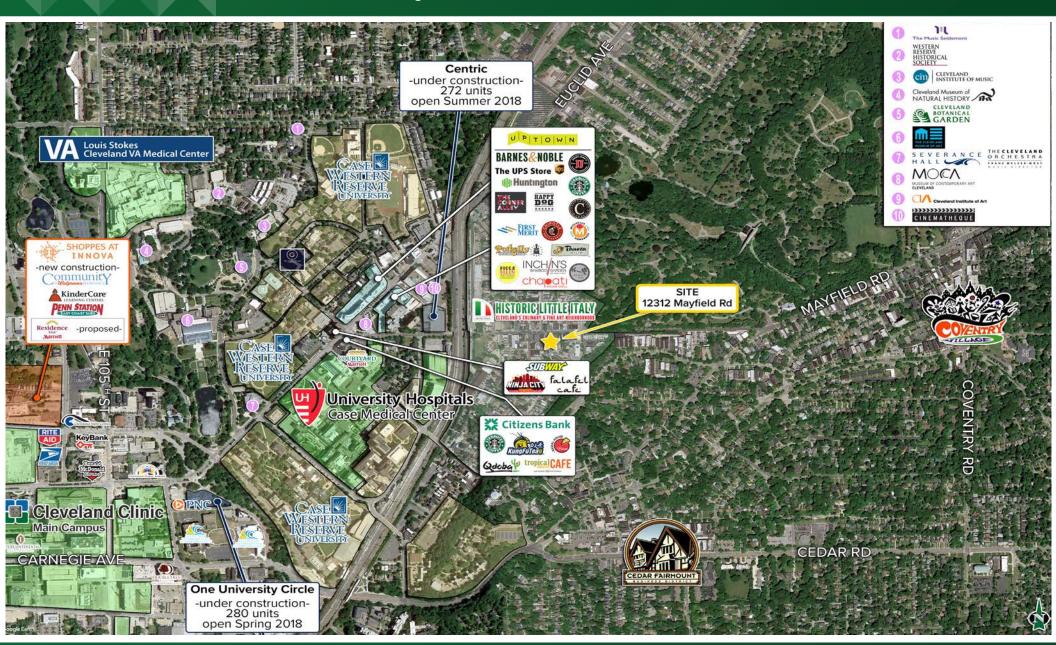

### Little Italy Development 12312 Mayfield Road, Cleveland, OH 44106

#### **PROPERTY OVERVIEW**

- $\times$  1,428 SF and 4,500 SF Available
- × New Construction Retail / Office Space
- × Units Ranging from 1,428 SF to 6,281 SF
- × Excellent Mayfield Road Frontage
- × Mixed-Use Development with 32 Apartments
- × Walking Distance to Case Western Reserve, University Circle, Hospitals, Museums and More
- × Available for Immediate Occupancy