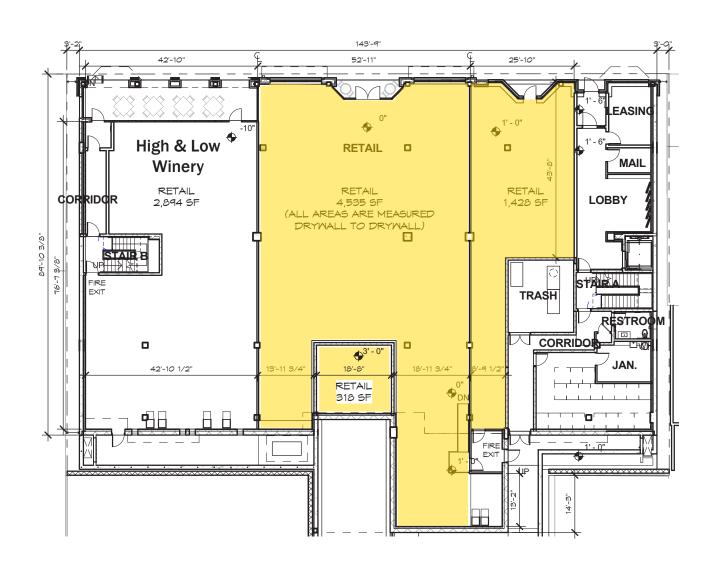

#### **PROPERTY OVERVIEW**

- $\times$  1,428 SF and 4,500 SF Available
- × New Construction Retail / Office Space
- × Units Ranging from 1,428 SF to 6,281 SF
- × Excellent Mayfield Road Frontage
- × Mixed-Use Development with 32 Apartments
- × Walking Distance to Case Western Reserve, University Circle, Hospitals, Museums and More
- × Available for Immediate Occupancy