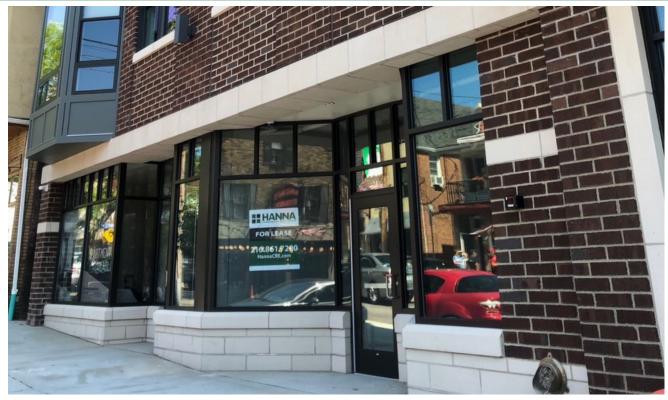

#### **PROPERTY OVERVIEW**

- $\times$  1,428 SF and 4,500 SF Available
- × New Construction Retail / Office Space
- × Units Ranging from 1,428 SF to 6,281 SF
- × Excellent Mayfield Road Frontage
- × Mixed-Use Development with 32 Apartments
- × Walking Distance to Case Western Reserve, University Circle, Hospitals, Museums and More
- × Available for Immediate Occupancy

#### Little Italy Development 12312 Mayfield Road, Cleveland, OH 44106