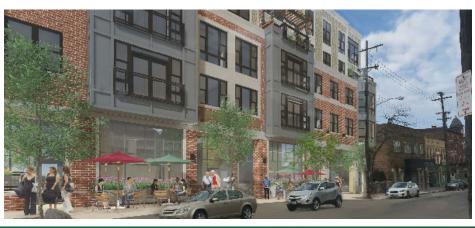

#### **PROPERTY OVERVIEW**

- $\times$  1,428 SF and 4,500 SF Available
- × New Construction Retail / Office Space
- × Units Ranging from 1,428 SF to 6,281 SF
- × Excellent Mayfield Road Frontage
- × Mixed-Use Development with 32 Apartments
- × Walking Distance to Case Western Reserve, University Circle, Hospitals, Museums and More
- × Available for Immediate Occupancy

#### Little Italy Development 12312 Mayfield Road, Cleveland, OH 44106

Michael J. Occhionero 216.861.5291

Tony Visconsi 216.861.5349